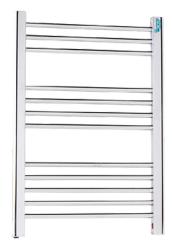

# **ECO SMALL**

**TOWEL RAIL ON/OFF** 

## **FEATURES**

- Vertical Installation
- IP-44 protection rating
- Class I
- On/Off switch

**Body colour options:** 

000 000

## **CHARACTERISTICS**

| CODE  | COLOUR | POWER (W) | MEASURES<br>(MM) | WEIGHT (KG) | TUBES |
|-------|--------|-----------|------------------|-------------|-------|
| TNS   | White  | - 250     | 700x500          | 3.70        | - 12  |
| TNSCR | Chrome |           |                  | 3.65        |       |